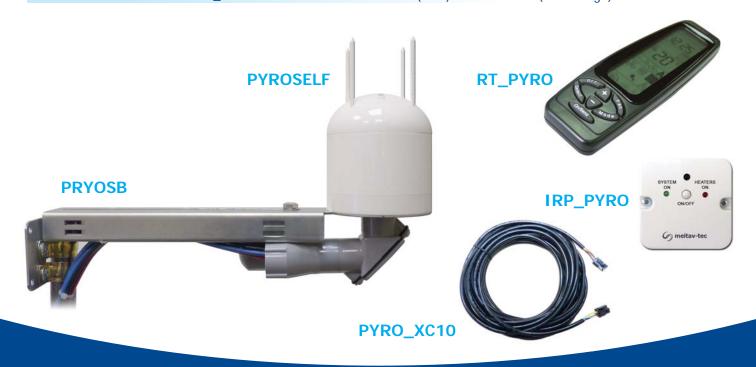

|  | Item             | Part #    | Description                                         |
|--|------------------|-----------|-----------------------------------------------------|
|  | Sensor & control | PYROSELF  | Snow sensor and controller for Snow/Ice melting     |
|  | Remote control   | RT_PYRO   | Operation and technical settings interface          |
|  | Mounting bracket | PYROSB    | Wall mounted, adjusted metal fixture                |
|  | Indoor wall unit | IRP_PYRO  | Indoor control interface unit                       |
|  | Extension cable  | PYRO_XC10 | Extension cable (10m) for indoor unit (low voltage) |