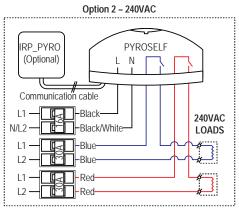

hold-on timer 0 to 300 minutes - adjustable

System test Manual Switching from the remote control,

For testing and commissioning mode

Operation status Indication 3 Leds (Green, Red, Yellow)

**Enclosure** 

Water & Dust NEMA Type 4 (IP67) for residential type Wall mounted using the PYROSB or aerial on a pole using 3/4" conduit

4 spikes Rejects bird nesting Material Policarbonate

**Temperature Sensor (in ternal)** 

Adjustable S.P. range 14°F to 50°F (-10°C to +15°C) Sensor type Sealed Thermistor (NTC)

**Remote Control** RT\_PYRO

Display LCD

Power 2 x AAA Bateries

Mounting Wall plastic holder (included)

Indoor wall unit IRP\_PYRO

Type Wall mounted

Power supply 24V (From the PYROSELF)

**Extension Cable** PYRO\_XC10

Length 10m

Type 6 wires, isolated

## **Schematic Diagram**





## **Dimensions**

#### Distributed by: