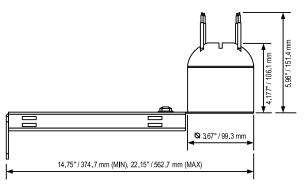

System test Manual Switching from the remote control,

For testing and commissioning mode

Operation status Indication 3 Leds (Green, Red, Yellow)

**Enclosure** 

Water & Dust NEMA Type 4 (IP67) for residential type Wall mounted using the PYROSB or aerial on a pole using 3/4" conduit

4 spikes Rejects bird nesting Material Policarbonate

**Temperature Sensor (in ternal)** 

Adjustable S.P. range 14°F to 50°F (-10°C to +15°C) Sensor type Sealed Thermistor (NTC)

**Remote Control** RT\_PYRO

Display LCD

Power 2 x AAA Bateries

Mounting Wall plastic holder (included)

Indoor wall unit IRP\_PYRO

Type Wall mounted

Power supply 24V (From the PYROSELF)

**Extension Cable** PYRO\_XC10

Length 10m

Type 6 wires, isolated

## **Schematic Diagram**





## **Dimensions**

#### Distributed by: