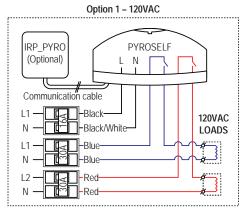

r hold-on timer 0 to 300 minutes - adjustable

System test Manual Switching from the remote control,

For testing and commissioning mode

Operation status Indication 3 Leds (Green, Red, Yellow)

**Enclosure** 

Water & Dust NEMA Type 4 (IP67) for residential type Wall mounted using the PYROSB or aerial on a pole using 3/4" conduit

4 spikes Rejects bird nesting Material Policarbonate

**Temperature Sensor (in ternal)** 

Adjustable S.P. range 14°F to 50°F (-10°C to +15°C) Sensor type Sealed Thermistor (NTC)

**Remote Control** RT\_PYRO

Display LCD

Power 2 x AAA Bateries

Mounting Wall plastic holder (included)

Indoor wall unit IRP\_PYRO

Type Wall mounted

Power supply 24V (From the PYROSELF)

**Extension Cable** PYRO\_XC10

Length 10m

Type 6 wires, isolated

## **Schematic Diagram**





## **Dimensions**

#### Distributed by: